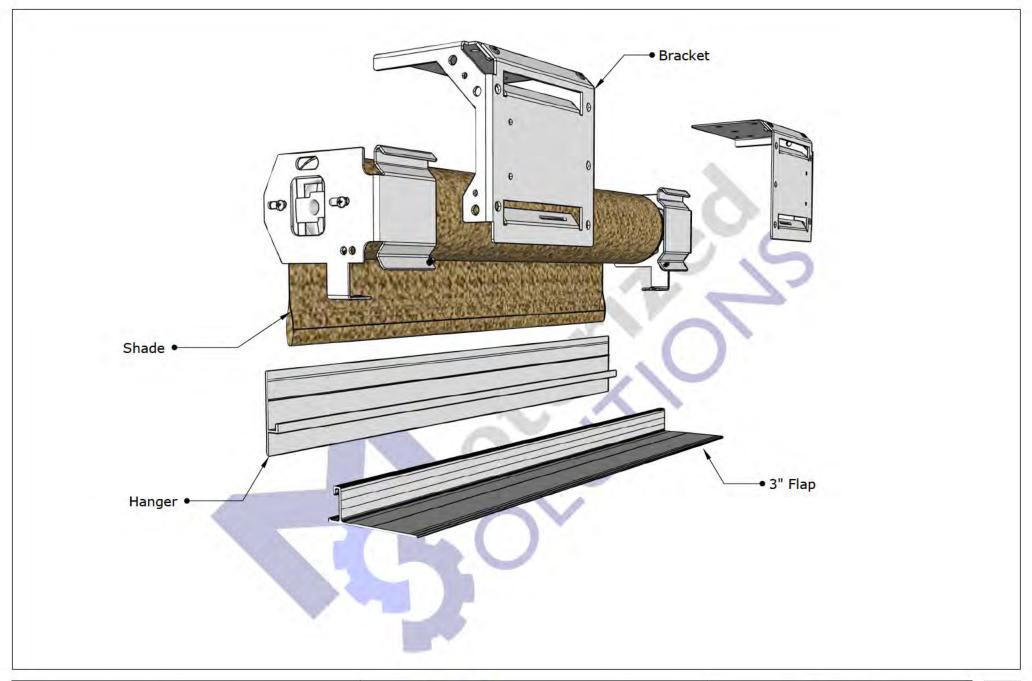

Roller 100 With Flap and Hanger

|   |          | R | EVISIONS |  |
|---|----------|---|----------|--|
|   | MM/DD/YY |   | REMARKS  |  |
| 1 | //       |   |          |  |
| 2 | //       |   |          |  |
| 3 | //       |   |          |  |
| 4 | //       |   |          |  |
| 5 | //       |   |          |  |

Roller 100 With Flap and Hanger

|   |          | R | EVISIONS |  |
|---|----------|---|----------|--|
| 7 | MM/DD/YY |   | REMARKS  |  |
| 1 | //       |   |          |  |
| 2 | //       |   |          |  |
| 3 | //       |   |          |  |
| 4 | //       |   |          |  |
| 5 | //       |   |          |  |