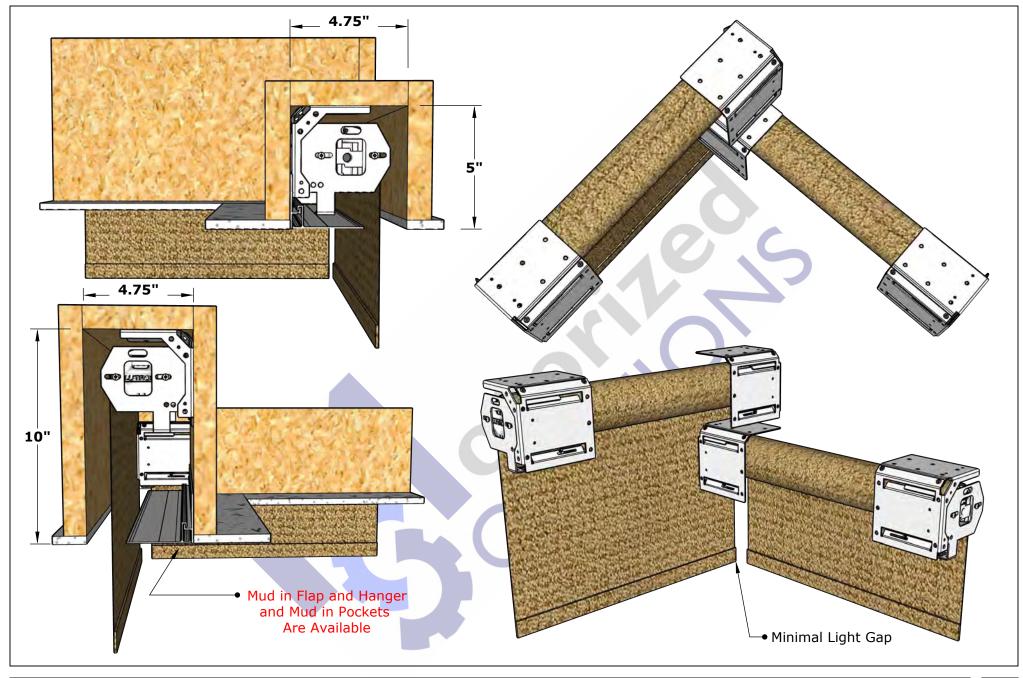

Roller 100 Inside Corner Butt and Bypass Stacked

|   | REVISIONS |         |  |  |  |  |  |
|---|-----------|---------|--|--|--|--|--|
|   | MM/DD/YY  | REMARKS |  |  |  |  |  |
| 1 | //        |         |  |  |  |  |  |
| 2 | //        |         |  |  |  |  |  |
| 3 | //        |         |  |  |  |  |  |
| 4 | //        |         |  |  |  |  |  |
| 5 | //        |         |  |  |  |  |  |

Roller 100 Inside Corner Butt and Bypass Reversed Roll

|   | REVISIONS |         |  |  |  |  |  |
|---|-----------|---------|--|--|--|--|--|
|   | MM/DD/YY  | REMARKS |  |  |  |  |  |
| 1 | //        |         |  |  |  |  |  |
| 2 | //        |         |  |  |  |  |  |
| 3 | //        |         |  |  |  |  |  |
| 4 | //        |         |  |  |  |  |  |
| 5 | //        |         |  |  |  |  |  |
|   |           |         |  |  |  |  |  |

Roller 100 Inside Corner Butt and Bypass Regular Roll

|   | REVISIONS |         |  |  |  |  |  |  |
|---|-----------|---------|--|--|--|--|--|--|
|   | MM/DD/YY  | REMARKS |  |  |  |  |  |  |
| 1 | //        |         |  |  |  |  |  |  |
| 2 | //        |         |  |  |  |  |  |  |
| 3 | //        |         |  |  |  |  |  |  |
| 4 | //        |         |  |  |  |  |  |  |
| 5 | //        |         |  |  |  |  |  |  |