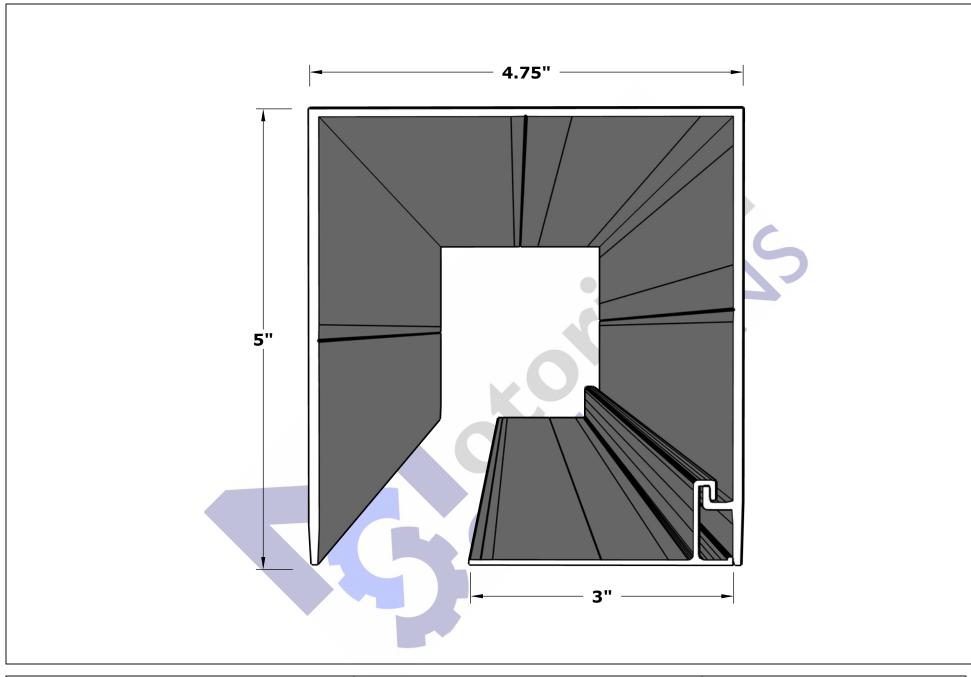

**4.75"** x **5" Standard Pocket** \*Mud in Version is Available

7" x 11" Dual Pocket

Roller 100 Pockets

|   | REVISIONS |         |  |  |  |  |  |
|---|-----------|---------|--|--|--|--|--|
|   | MM/DD/YY  | REMARKS |  |  |  |  |  |
| 1 | //        |         |  |  |  |  |  |
| 2 | //        |         |  |  |  |  |  |
| 3 | //        |         |  |  |  |  |  |
| 4 | //        |         |  |  |  |  |  |
| 5 | //        |         |  |  |  |  |  |

Roller 100 Pocket
\*Mud in Version is Available

| REVISIONS |          |         |  |
|-----------|----------|---------|--|
|           | MM/DD/YY | REMARKS |  |
| 1         | //       |         |  |
| 2         | //       |         |  |
| 3         | //       |         |  |
| 4         | //       |         |  |
| 5         | //       |         |  |