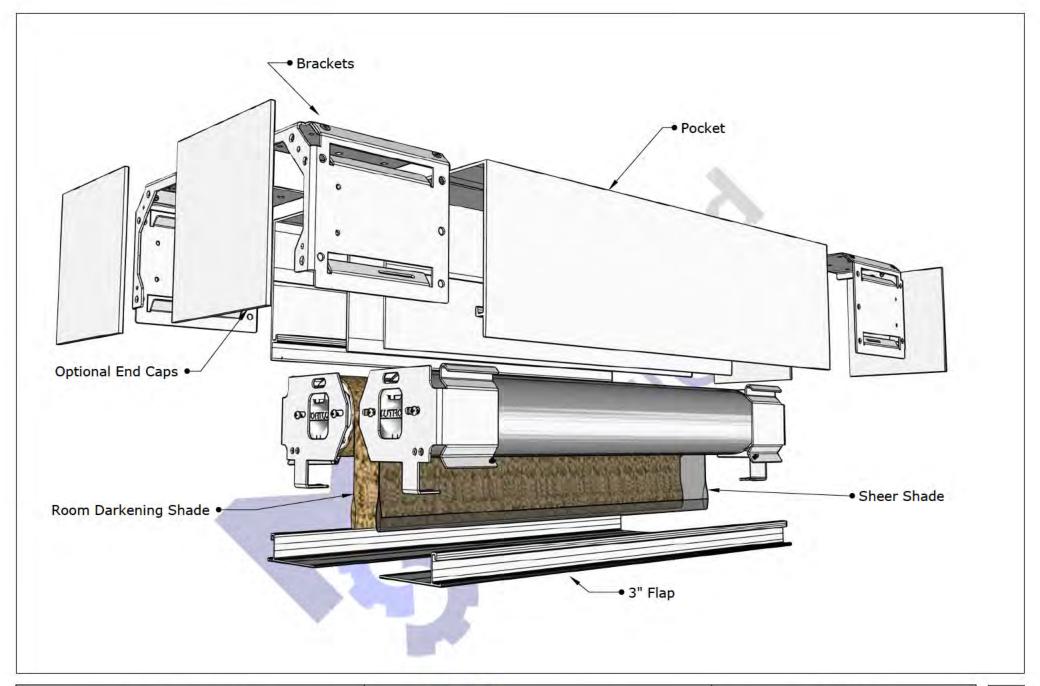

Roller 100 With Pocket and Flap

|   |          | REVISIONS |  |
|---|----------|-----------|--|
|   | MM/DD/YY | REMARKS   |  |
| 1 | //       |           |  |
| 2 | //       |           |  |
| 3 | //       |           |  |
| 4 | //       |           |  |
| 5 | //       |           |  |

Roller 100 With Pocket and Flap

|   |          | R | EVISIONS |  |
|---|----------|---|----------|--|
| 3 | MM/DD/YY |   | REMARKS  |  |
| 1 | //       |   |          |  |
| 2 | //       |   |          |  |
| 3 | //       |   |          |  |
| 4 | //       |   |          |  |
| 5 | //       |   |          |  |