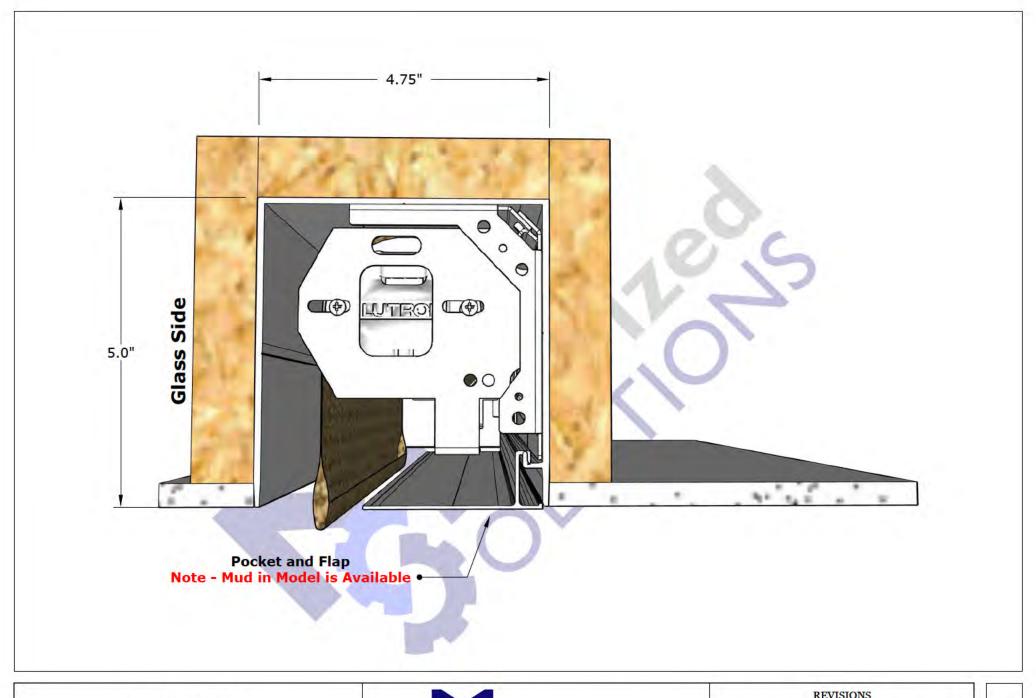

Roller 100 With Pocket and Flap

|   |          | REVISIONS |  |
|---|----------|-----------|--|
|   | MM/DD/YY | REMARKS   |  |
| 1 | //       |           |  |
| 2 | //       |           |  |
| 3 | //       |           |  |
| 4 | //       |           |  |
| 5 | //       |           |  |

**4.75"** x **5" Standard Pocket** \*Mud in Version is Available

7" x 11" Dual Pocket

Roller 100 Pockets

|   | REVISIONS |         |  |  |  |  |  |
|---|-----------|---------|--|--|--|--|--|
|   | MM/DD/YY  | REMARKS |  |  |  |  |  |
| 1 | //        |         |  |  |  |  |  |
| 2 | //        |         |  |  |  |  |  |
| 3 | //        |         |  |  |  |  |  |
| 4 | //        |         |  |  |  |  |  |
| 5 | //        |         |  |  |  |  |  |