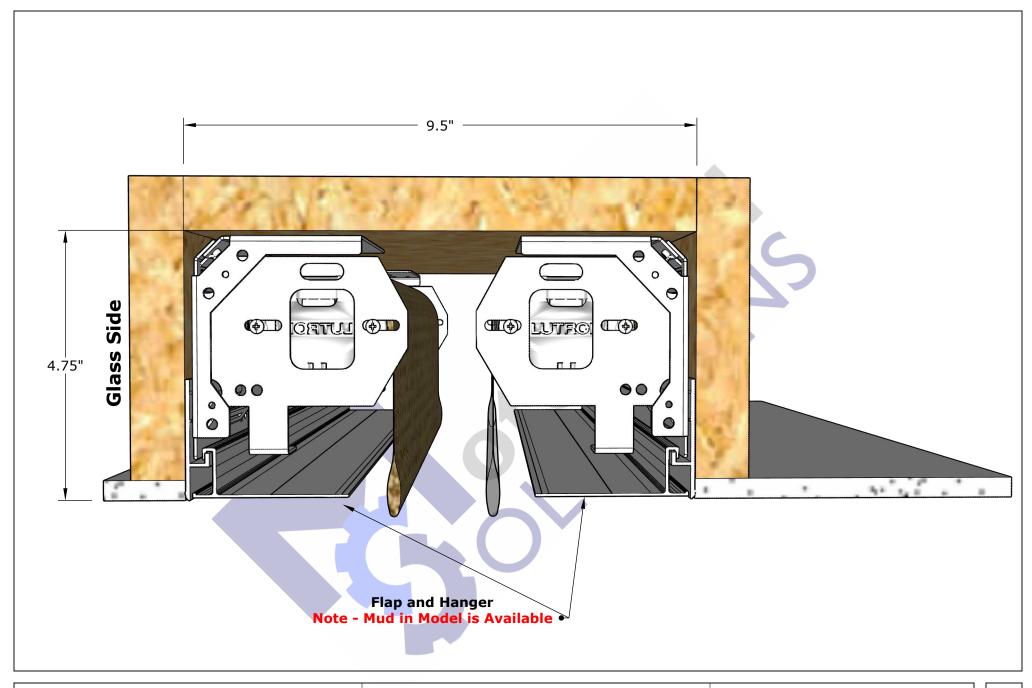

**4.75"** x **5" Standard Pocket** \*Mud in Version is Available

7" x 11" Dual Pocket

Roller 100 Pockets

|   | REVISIONS |         |  |  |  |  |  |
|---|-----------|---------|--|--|--|--|--|
|   | MM/DD/YY  | REMARKS |  |  |  |  |  |
| 1 | //        |         |  |  |  |  |  |
| 2 | //        |         |  |  |  |  |  |
| 3 | //        |         |  |  |  |  |  |
| 4 | //        |         |  |  |  |  |  |
| 5 | //        |         |  |  |  |  |  |