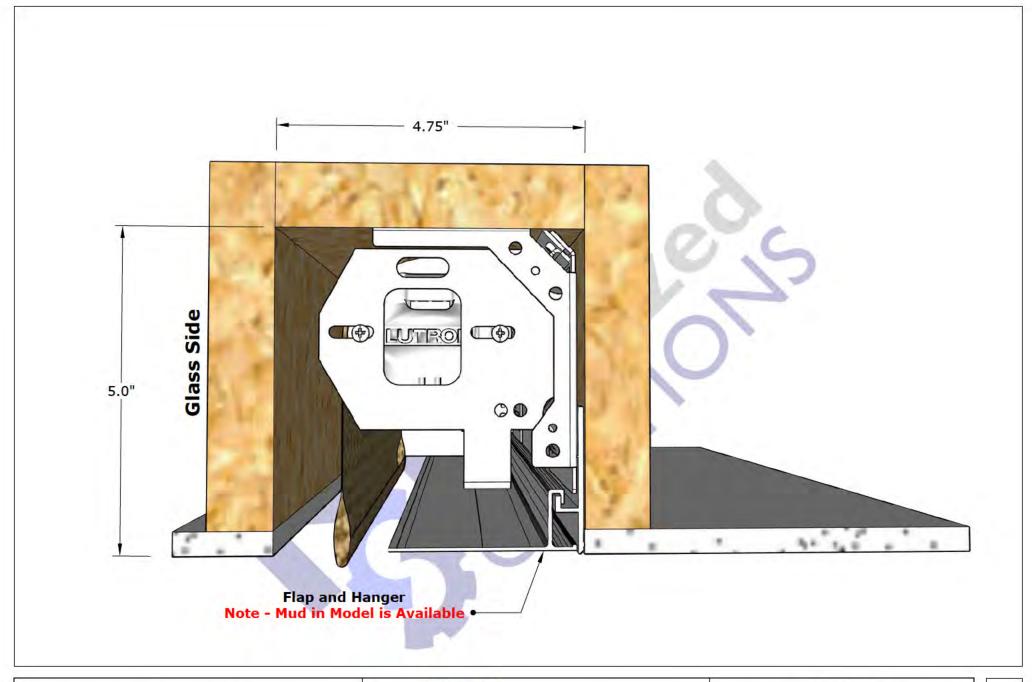

Roller 100 With Flap and Hanger

|   |          | R | EVISIONS |  |
|---|----------|---|----------|--|
|   | MM/DD/YY |   | REMARKS  |  |
| 1 | //       |   |          |  |
| 2 | //       |   |          |  |
| 3 | //       |   |          |  |
| 4 | //       |   |          |  |
| 5 | //       |   |          |  |

Roller 100 With Flap and Hanger

|   |          | R | EVISIONS |  |
|---|----------|---|----------|--|
| 7 | MM/DD/YY |   | REMARKS  |  |
| 1 | //       |   |          |  |
| 2 | //       |   |          |  |
| 3 | //       |   |          |  |
| 4 | //       |   |          |  |
| 5 | //       |   |          |  |