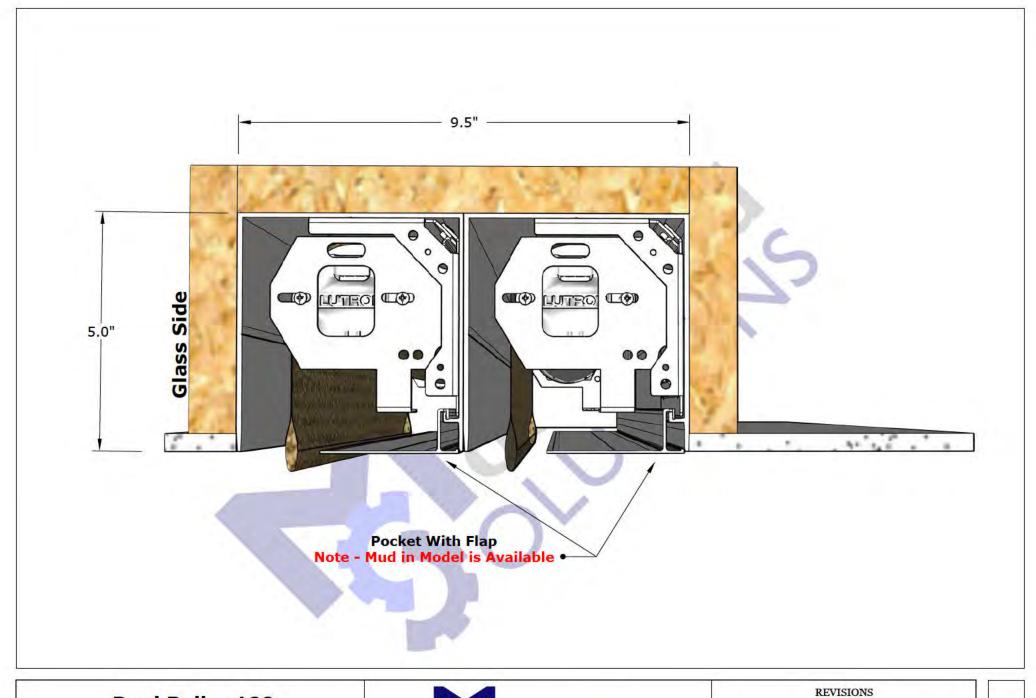

Dual Roller 100 Side-By-Side Pocket and Flap

|   |          | REVISIONS |
|---|----------|-----------|
|   | MM/DD/YY | REMARKS   |
| 1 | //       |           |
| 2 | //       |           |
| 3 | //       |           |
| 4 | //       |           |
| 5 | //       |           |

Dual Roller 100 Side-By-Side Pocket and Flap

|   |          | REVISIONS |
|---|----------|-----------|
|   | MM/DD/YY | REMARKS   |
| 1 | //       | ***       |
| 2 | //       |           |
| 3 | //       |           |
| 4 | //       |           |
| 5 | //       |           |