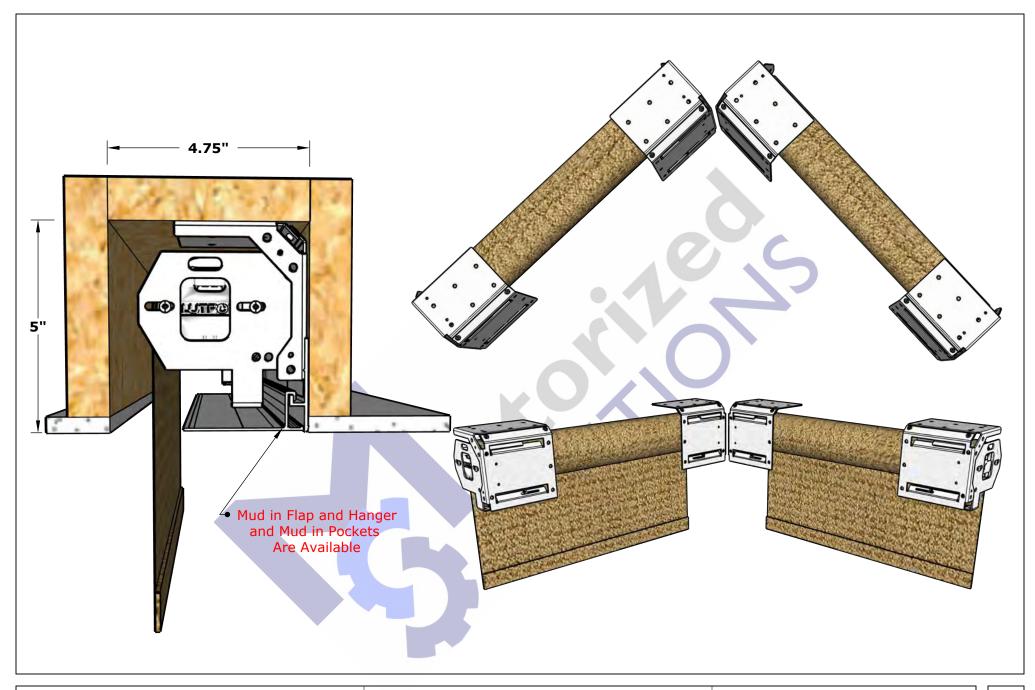

C

Roller 100 Inside Corner Meet at Corner Regular Roll

|   | REVISIONS |         |  |  |  |  |
|---|-----------|---------|--|--|--|--|
|   | MM/DD/YY  | REMARKS |  |  |  |  |
| 1 | //        |         |  |  |  |  |
| 2 | //        |         |  |  |  |  |
| 3 | //        |         |  |  |  |  |
| 4 | //        |         |  |  |  |  |
| 5 | //        |         |  |  |  |  |
|   |           |         |  |  |  |  |