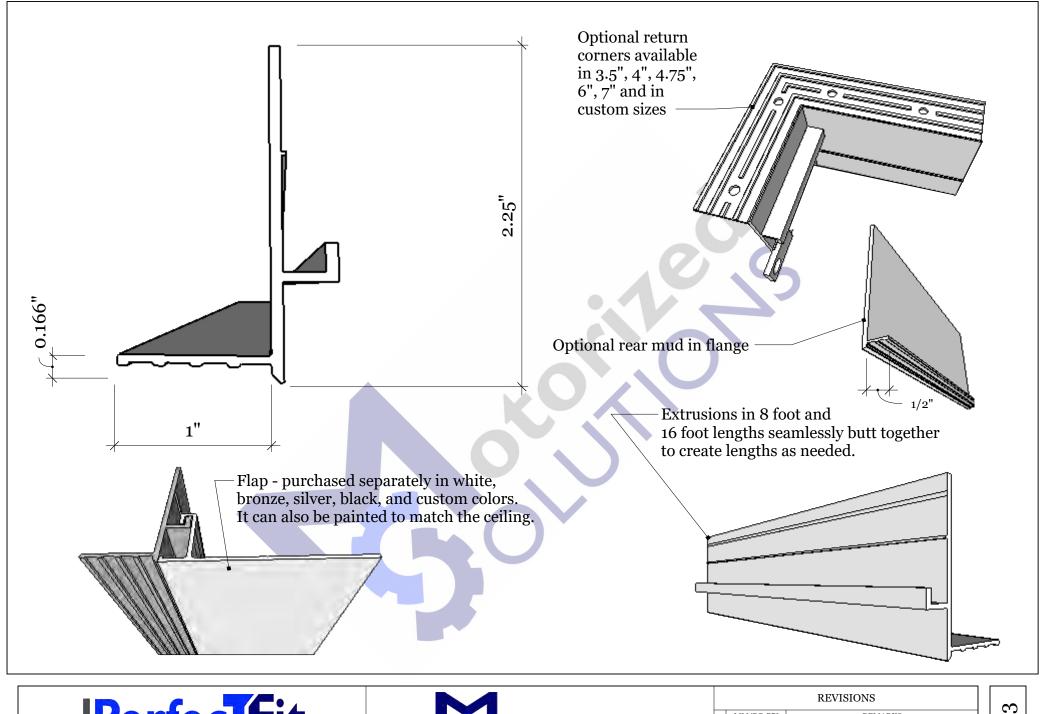

## **Channel and Sill Angle**

|   | REVISIONS |         |  |
|---|-----------|---------|--|
|   | MM/DD/YY  | REMARKS |  |
| 1 | //        |         |  |
| 2 | //        |         |  |
| 3 | //        |         |  |
| 4 | //        |         |  |
| 5 | //        |         |  |