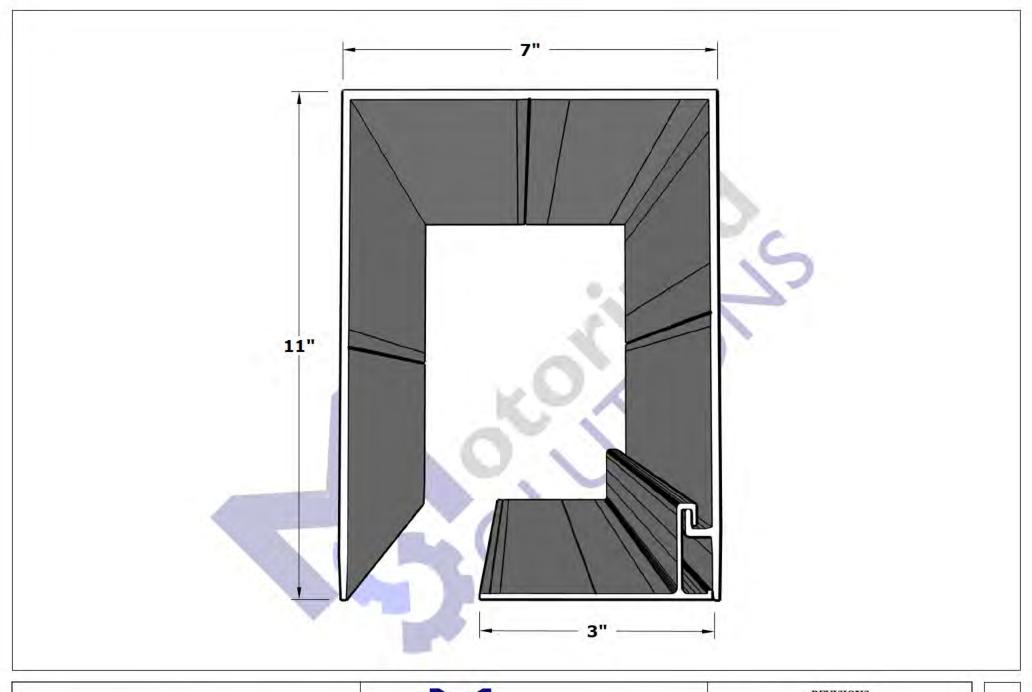

**4.75"** x **5" Standard Pocket** \*Mud in Version is Available

7" x 11" Dual Pocket

Roller 100 Pockets

|   | REVISIONS |         |  |  |  |  |  |
|---|-----------|---------|--|--|--|--|--|
|   | MM/DD/YY  | REMARKS |  |  |  |  |  |
| 1 | //        |         |  |  |  |  |  |
| 2 | //        |         |  |  |  |  |  |
| 3 | //        |         |  |  |  |  |  |
| 4 | //        |         |  |  |  |  |  |
| 5 | //        |         |  |  |  |  |  |