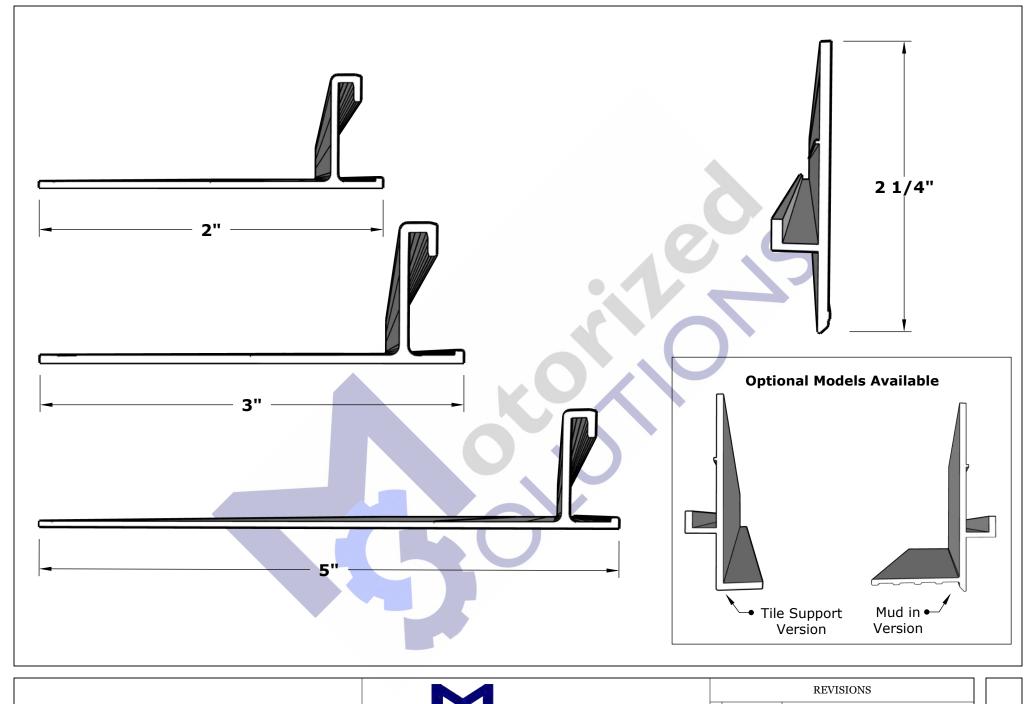

Roller 100 Pocket
\*Mud in Version is Available

| REVISIONS |          |         |  |
|-----------|----------|---------|--|
|           | MM/DD/YY | REMARKS |  |
| 1         | //       |         |  |
| 2         | //       |         |  |
| 3         | //       |         |  |
| 4         | //       |         |  |
| 5         | //       |         |  |