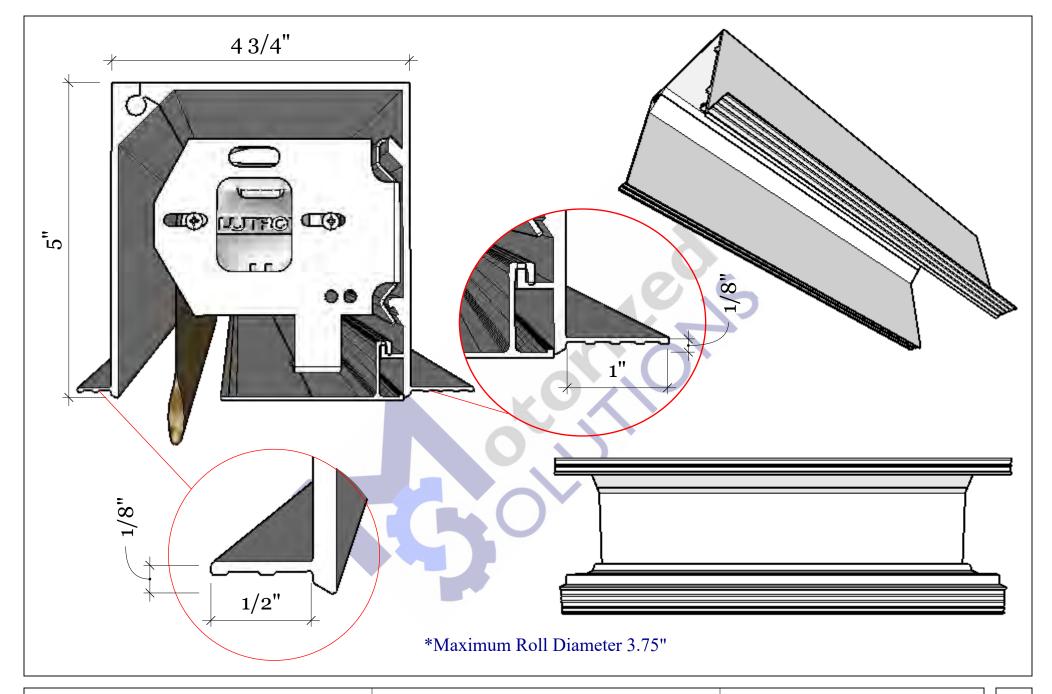

**4.75"** x **5" Standard Pocket** \*Mud in Version is Available

7" x 11" Dual Pocket

Roller 100 Pockets

|   | REVISIONS |         |  |  |  |  |  |
|---|-----------|---------|--|--|--|--|--|
|   | MM/DD/YY  | REMARKS |  |  |  |  |  |
| 1 | //        |         |  |  |  |  |  |
| 2 | //        |         |  |  |  |  |  |
| 3 | //        |         |  |  |  |  |  |
| 4 | //        |         |  |  |  |  |  |
| 5 | //        |         |  |  |  |  |  |

Roller 100 Pocket
\*Mud in Version is Available

| REVISIONS |          |         |  |
|-----------|----------|---------|--|
|           | MM/DD/YY | REMARKS |  |
| 1         | //       |         |  |
| 2         | //       |         |  |
| 3         | //       |         |  |
| 4         | //       |         |  |
| 5         | //       |         |  |