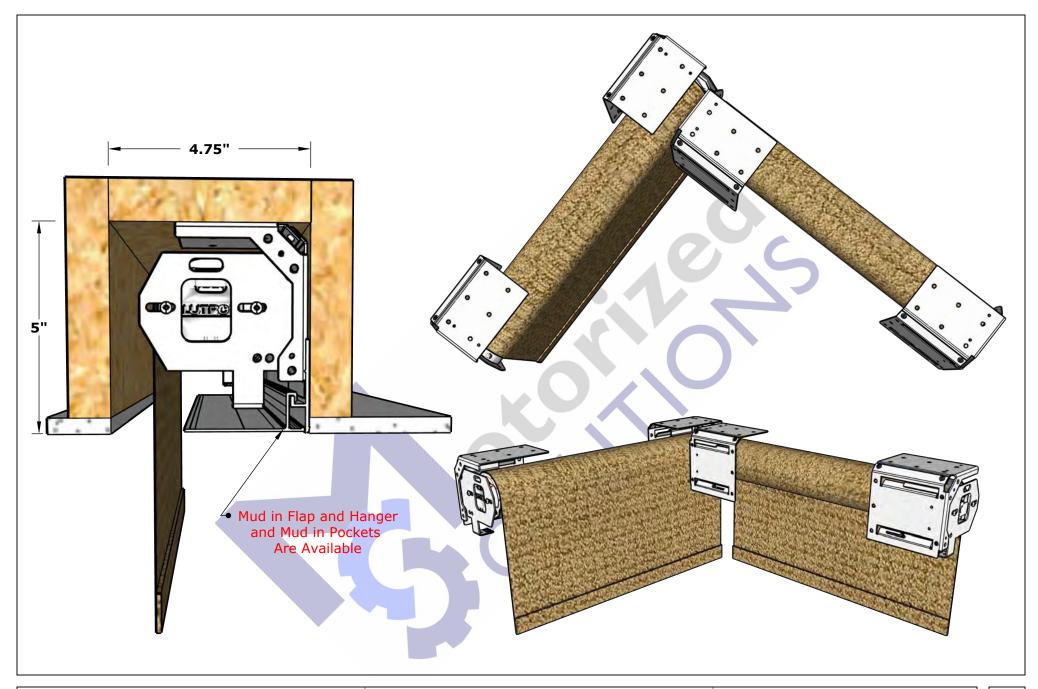

Roller 100 With Flap and Hanger

|   |          | R | EVISIONS |  |
|---|----------|---|----------|--|
|   | MM/DD/YY |   | REMARKS  |  |
| 1 | //       |   |          |  |
| 2 | //       |   |          |  |
| 3 | //       |   |          |  |
| 4 | //       |   |          |  |
| 5 | //       |   |          |  |

Roller 100 With Flap and Hanger

|   |          | R | EVISIONS |  |
|---|----------|---|----------|--|
| 7 | MM/DD/YY |   | REMARKS  |  |
| 1 | //       |   |          |  |
| 2 | //       |   |          |  |
| 3 | //       |   |          |  |
| 4 | //       |   |          |  |
| 5 | //       |   |          |  |