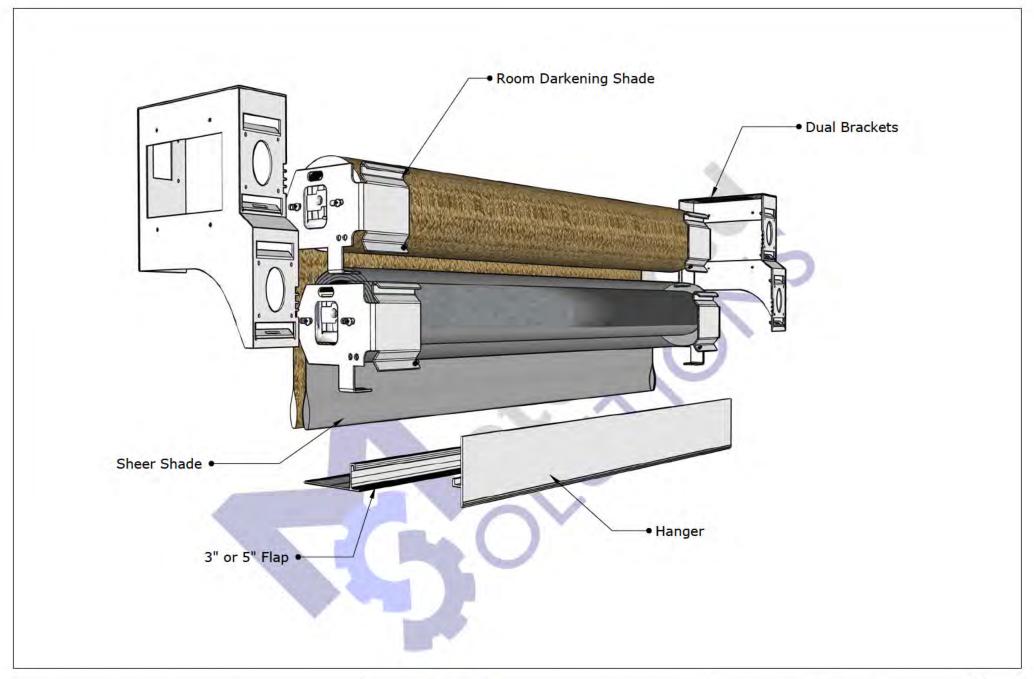

Dual Roller 100 With Flap and Hanger

|    |          | R | EVISIONS |  |
|----|----------|---|----------|--|
| ij | MM/DD/YY |   | REMARKS  |  |
| 1  | //       |   |          |  |
| 2  | //       |   |          |  |
| 3  | //       |   |          |  |
| 4  | //       |   |          |  |
| 5  | //       |   |          |  |

Dual Roller 100 With Flap and Hanger

|   |          | R | EVISIONS |  |
|---|----------|---|----------|--|
| 3 | MM/DD/YY |   | REMARKS  |  |
| 1 | //       |   |          |  |
| 2 | //       |   |          |  |
| 3 | //       |   |          |  |
| 4 | //       |   |          |  |
| 5 | //       |   |          |  |