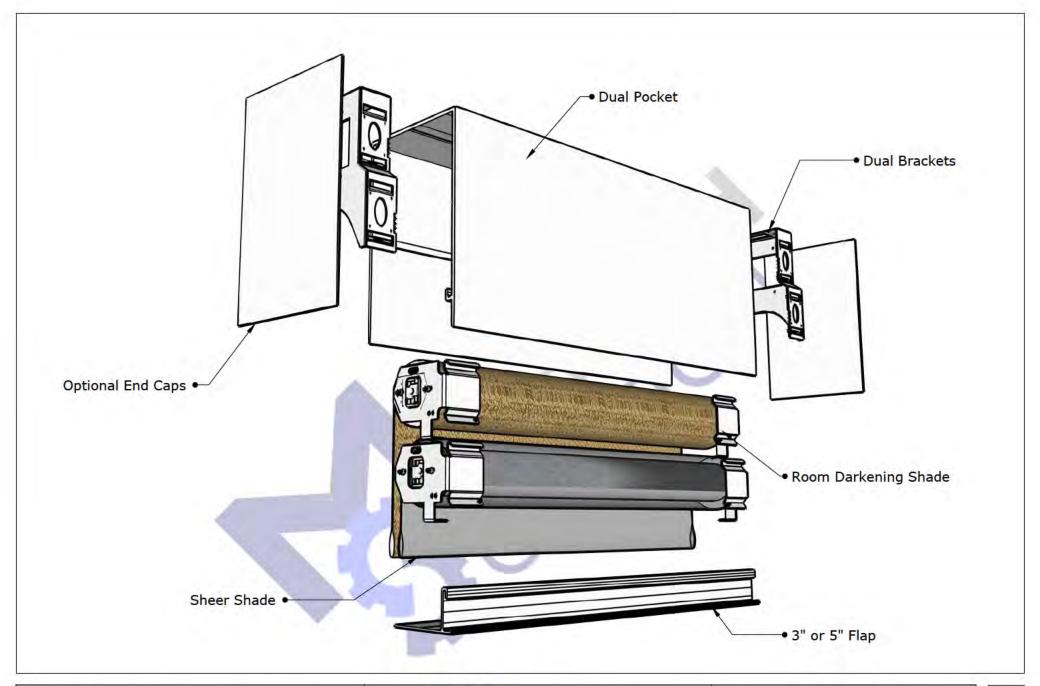

Roller 100 Dual Pocket

|   |          | REVISIONS |  |
|---|----------|-----------|--|
| Ť | MM/DD/YY | REMARKS   |  |
| 1 | //       | ***       |  |
| 2 | //       |           |  |
| 3 | //       |           |  |
| 4 | //       | ***       |  |
| 5 | //       |           |  |

Dual Roller 100 Brackets
Compresso Dual Brackets
Standard Dual Brackets

| REVISIONS |          |     |         |
|-----------|----------|-----|---------|
| 1         | MM/DD/YY |     | REMARKS |
| 1         | //       |     |         |
| 2         | //       |     |         |
| 3         | //       |     |         |
| 4         | //       | *** |         |
| 5         | //       |     |         |