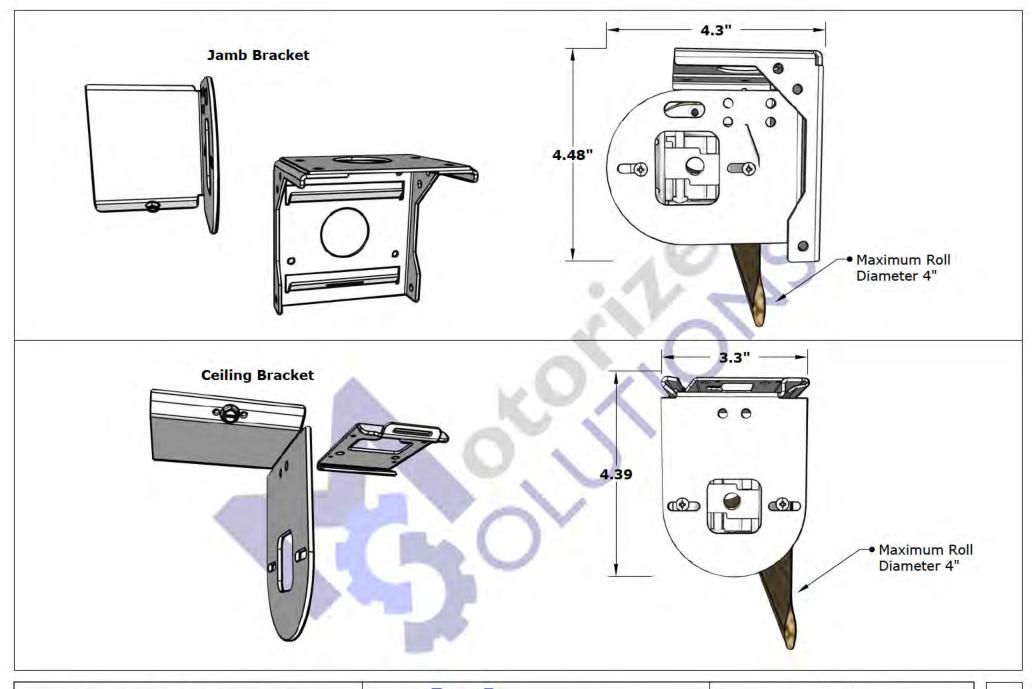

Roller 100 Brackets
Jamb Bracket
Ceiling Bracket

| REVISIONS |          |         |  |
|-----------|----------|---------|--|
| Y         | MM/DD/YY | REMARKS |  |
| 1         | //       |         |  |
| 2         | //       |         |  |
| 3         | //       |         |  |
| 4         | //       | ***     |  |
| 5         | //       |         |  |