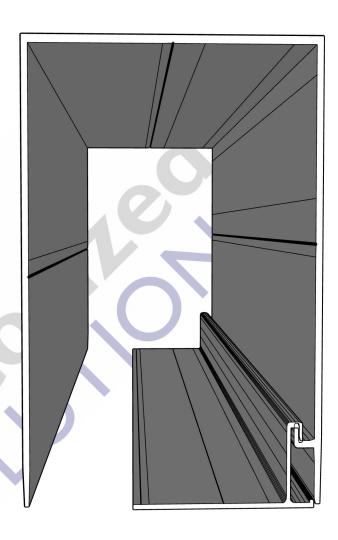

**4.75"** x **5" Standard Pocket** \*Mud in Version is Available

7" x 11" Dual Pocket

Roller 100 Pockets

|   | REVISIONS |         |  |  |  |  |  |
|---|-----------|---------|--|--|--|--|--|
|   | MM/DD/YY  | REMARKS |  |  |  |  |  |
| 1 | //        |         |  |  |  |  |  |
| 2 | //        |         |  |  |  |  |  |
| 3 | //        |         |  |  |  |  |  |
| 4 | //        |         |  |  |  |  |  |
| 5 | //        |         |  |  |  |  |  |

Roller 100 Pocket
\*Mud in Version is Available

| REVISIONS |          |         |  |
|-----------|----------|---------|--|
|           | MM/DD/YY | REMARKS |  |
| 1         | //       |         |  |
| 2         | //       |         |  |
| 3         | //       |         |  |
| 4         | //       |         |  |
| 5         | //       |         |  |