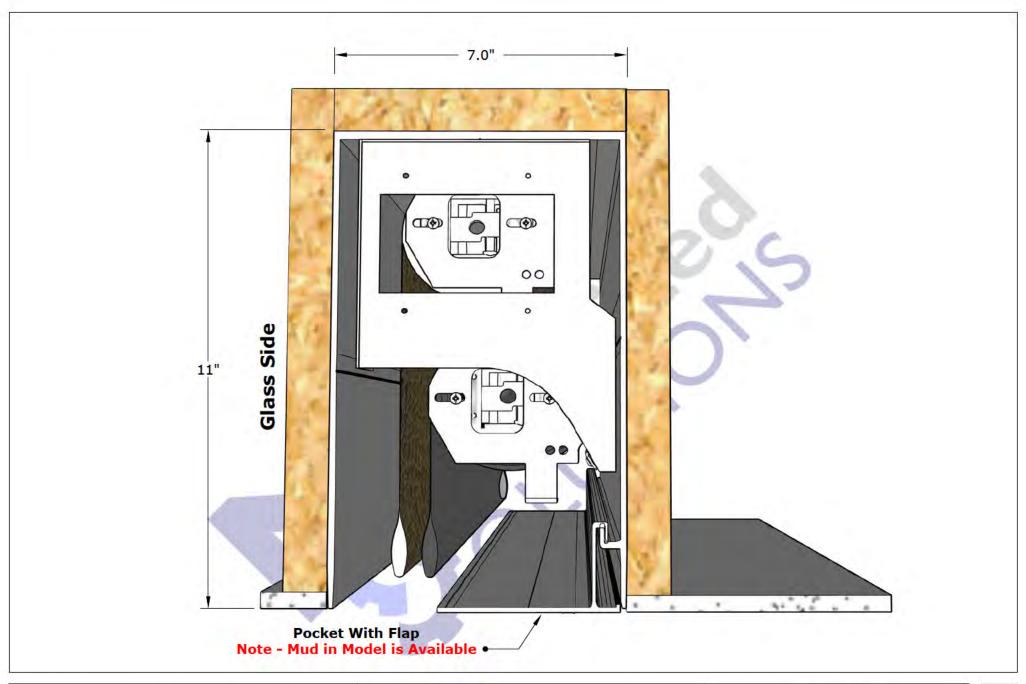

**4.75"** x **5" Standard Pocket** \*Mud in Version is Available

7" x 11" Dual Pocket

Roller 100 Pockets

|   | REVISIONS |         |  |  |  |  |  |
|---|-----------|---------|--|--|--|--|--|
|   | MM/DD/YY  | REMARKS |  |  |  |  |  |
| 1 | //        |         |  |  |  |  |  |
| 2 | //        |         |  |  |  |  |  |
| 3 | //        |         |  |  |  |  |  |
| 4 | //        |         |  |  |  |  |  |
| 5 | //        |         |  |  |  |  |  |