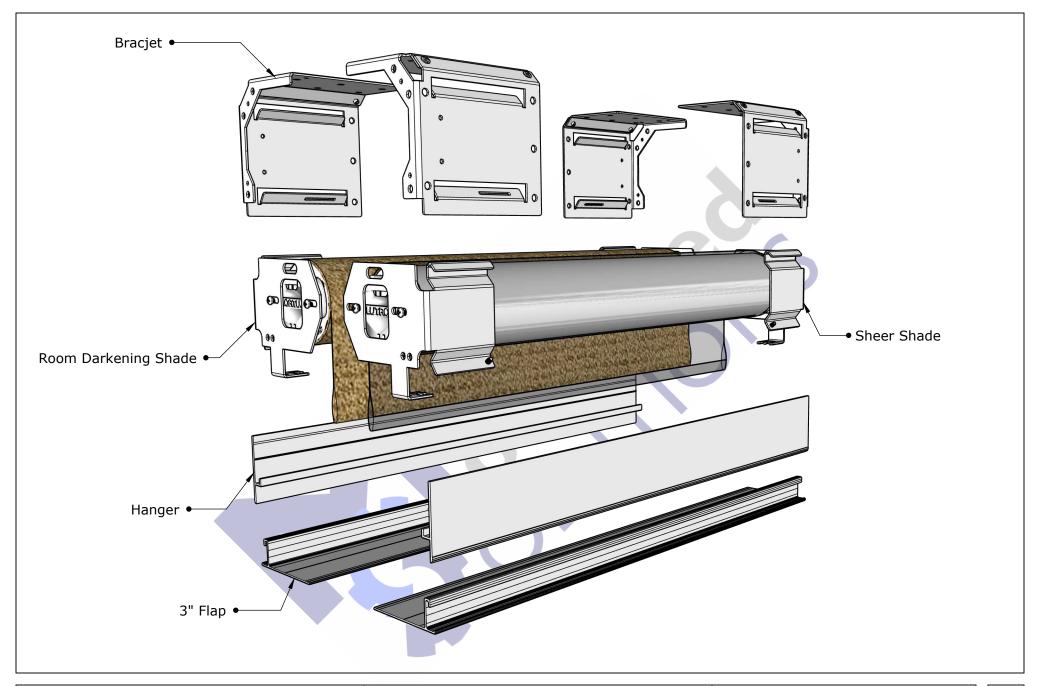

Roller 100 With Flap and Hanger

|   |          | R | EVISIONS |  |
|---|----------|---|----------|--|
|   | MM/DD/YY |   | REMARKS  |  |
| 1 | //       |   |          |  |
| 2 | //       |   |          |  |
| 3 | //       |   |          |  |
| 4 | //       |   |          |  |
| 5 | //       |   |          |  |

Roller 100 With Flap and Hanger

|   |          | R | EVISIONS |  |
|---|----------|---|----------|--|
| 7 | MM/DD/YY |   | REMARKS  |  |
| 1 | //       |   |          |  |
| 2 | //       |   |          |  |
| 3 | //       |   |          |  |
| 4 | //       |   |          |  |
| 5 | //       |   |          |  |