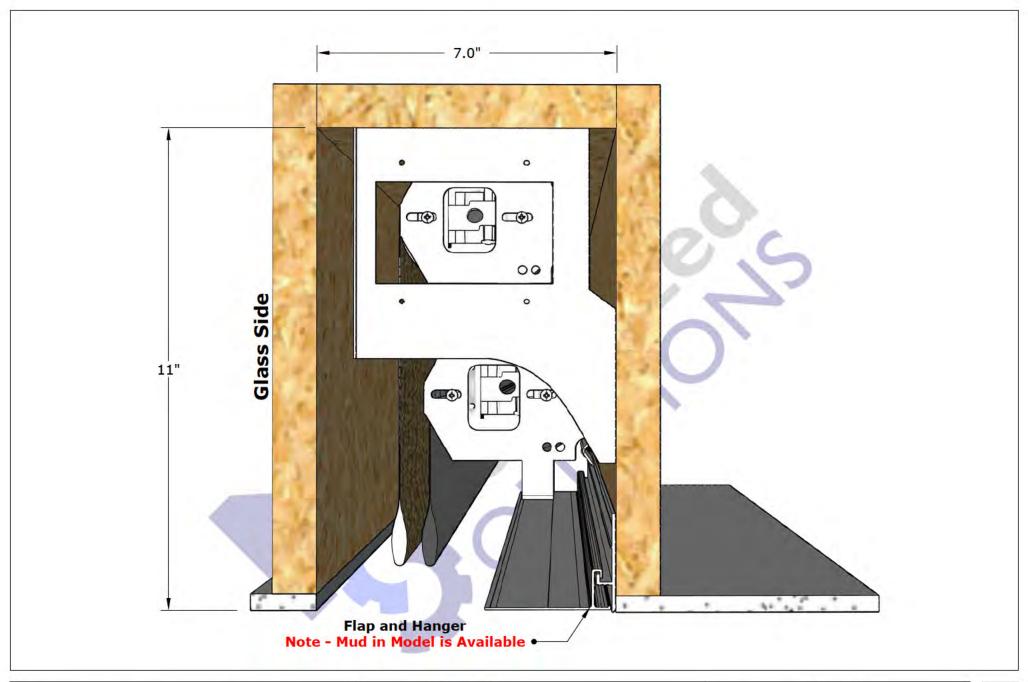

Dual Roller 100 With Flap and Hanger

|    |          | R | EVISIONS |  |
|----|----------|---|----------|--|
| ij | MM/DD/YY |   | REMARKS  |  |
| 1  | //       |   |          |  |
| 2  | //       |   |          |  |
| 3  | //       |   |          |  |
| 4  | //       |   |          |  |
| 5  | //       |   |          |  |

Dual Roller 100 With Flap and Hanger

|   |          | R | EVISIONS |  |
|---|----------|---|----------|--|
| 3 | MM/DD/YY |   | REMARKS  |  |
| 1 | //       |   |          |  |
| 2 | //       |   |          |  |
| 3 | //       |   |          |  |
| 4 | //       |   |          |  |
| 5 | //       |   |          |  |