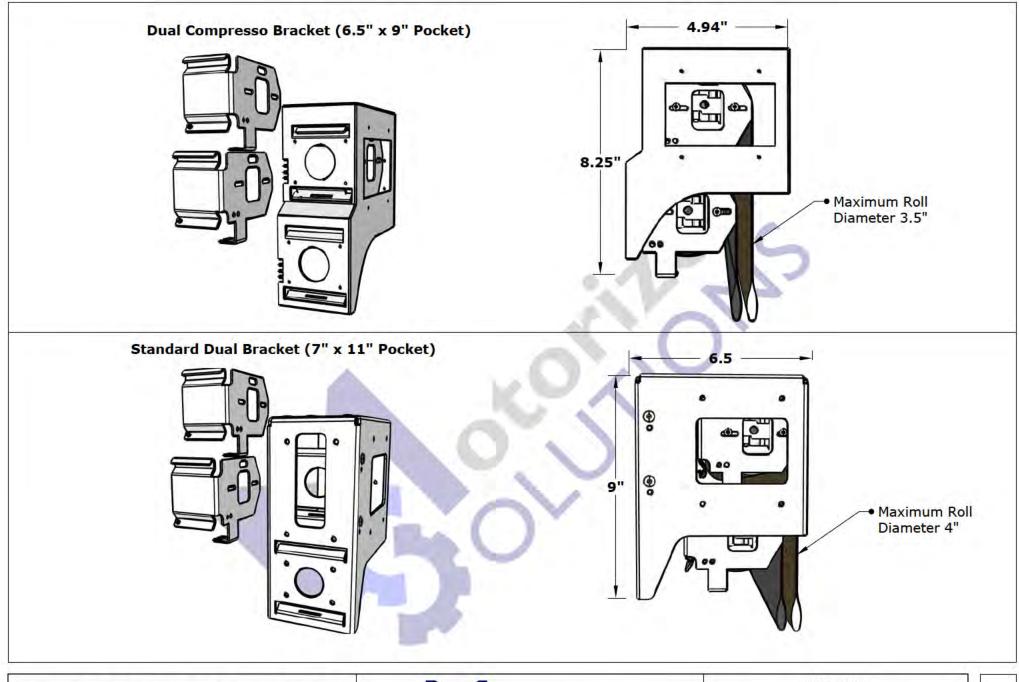

Dual Roller 100 Brackets
Compresso Dual Brackets
Standard Dual Brackets

| REVISIONS |          |     |         |
|-----------|----------|-----|---------|
| 1         | MM/DD/YY |     | REMARKS |
| 1         | //       |     |         |
| 2         | //       |     |         |
| 3         | //       |     |         |
| 4         | //       | *** |         |
| 5         | //       |     |         |